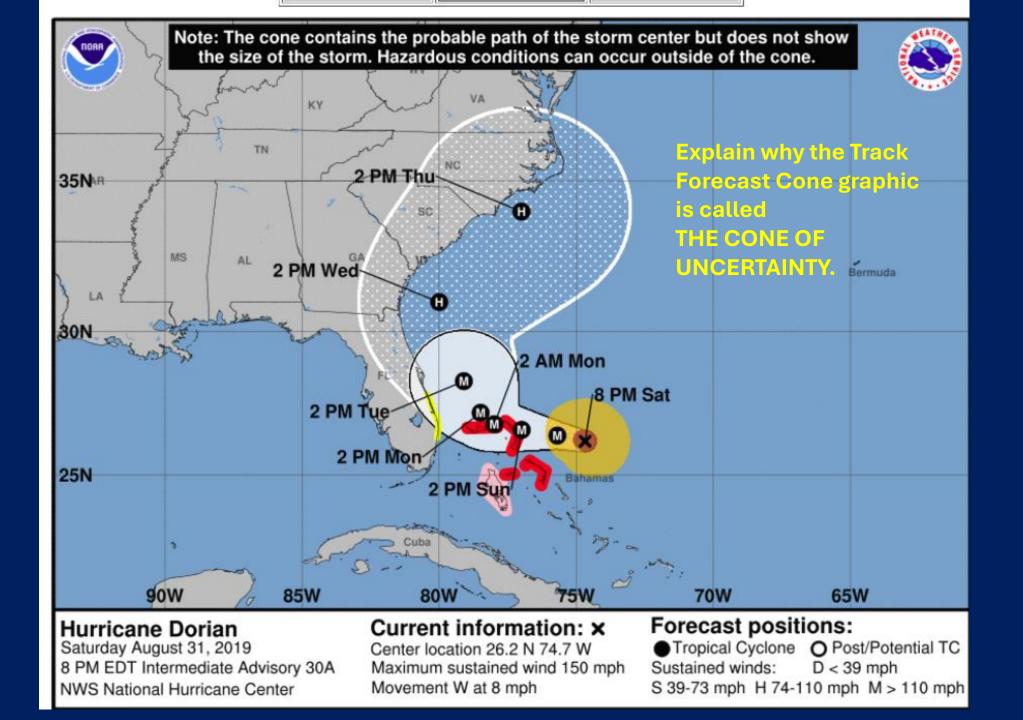

Tropical Cyclone: O Depression Storm Hurrican
 Post-Tropical Cyclone or Remnants



# **Tropical Storm Dorian**

Sunday August 25, 2019 8 AM AST Intermediate Advisory 4A NWS National Hurricane Center

## Current information: x

Center location 11.1 N 52.1 W Maximum sustained wind 40 mph Movement W at 13 mph

## Forecast positions:

● Tropical Cyclone ◆ Post/Potential TC
Sustained winds: D < 39 mph
S 39-73 mph H 74-110 mph M > 110 mph





### **Hurricane Dorian**

Friday August 30, 2019 8 AM AST Intermediate Advisory 24A NWS National Hurricane Center

## Current information: x

Center location 24.2 N 69.4 W Maximum sustained wind 110 mph Movement NW at 12 mph

## Forecast positions:

● Tropical Cyclone ◆ Post/Potential TC Sustained winds: D < 39 mph S 39-73 mph H 74-110 mph M > 110 mph