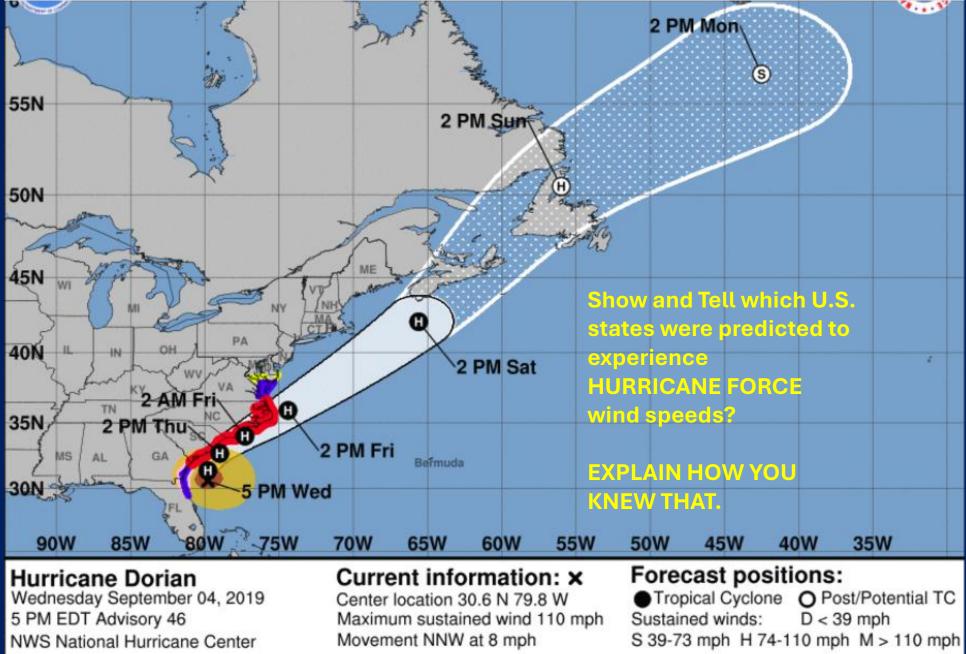

Tropical Cyclone: O Depression Storm Hurrican
 Post-Tropical Cyclone or Remnants



# **Tropical Storm Dorian**

Sunday August 25, 2019 8 AM AST Intermediate Advisory 4A NWS National Hurricane Center

## Current information: x

Center location 11.1 N 52.1 W Maximum sustained wind 40 mph Movement W at 13 mph

## Forecast positions:

● Tropical Cyclone ◆ Post/Potential TC
Sustained winds: D < 39 mph
S 39-73 mph H 74-110 mph M > 110 mph





### **Hurricane Dorian**

Friday August 30, 2019 8 AM AST Intermediate Advisory 24A NWS National Hurricane Center

## Current information: x

Center location 24.2 N 69.4 W Maximum sustained wind 110 mph Movement NW at 12 mph

## Forecast positions:

● Tropical Cyclone ◆ Post/Potential TC Sustained winds: D < 39 mph S 39-73 mph H 74-110 mph M > 110 mph