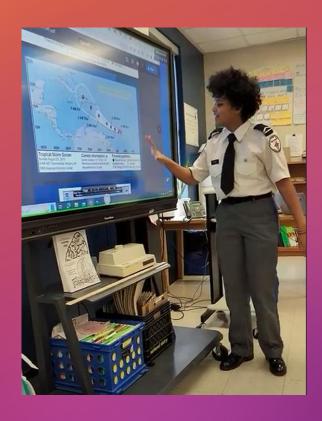

LET'S TALK
WEATHER!
ACTING-IN-ROLE
AS A TV
METEOROLOGIST!

**Tampa** 

Tropical Cyclone: O Depression Storm Hurrican
 Post-Tropical Cyclone or Remnants