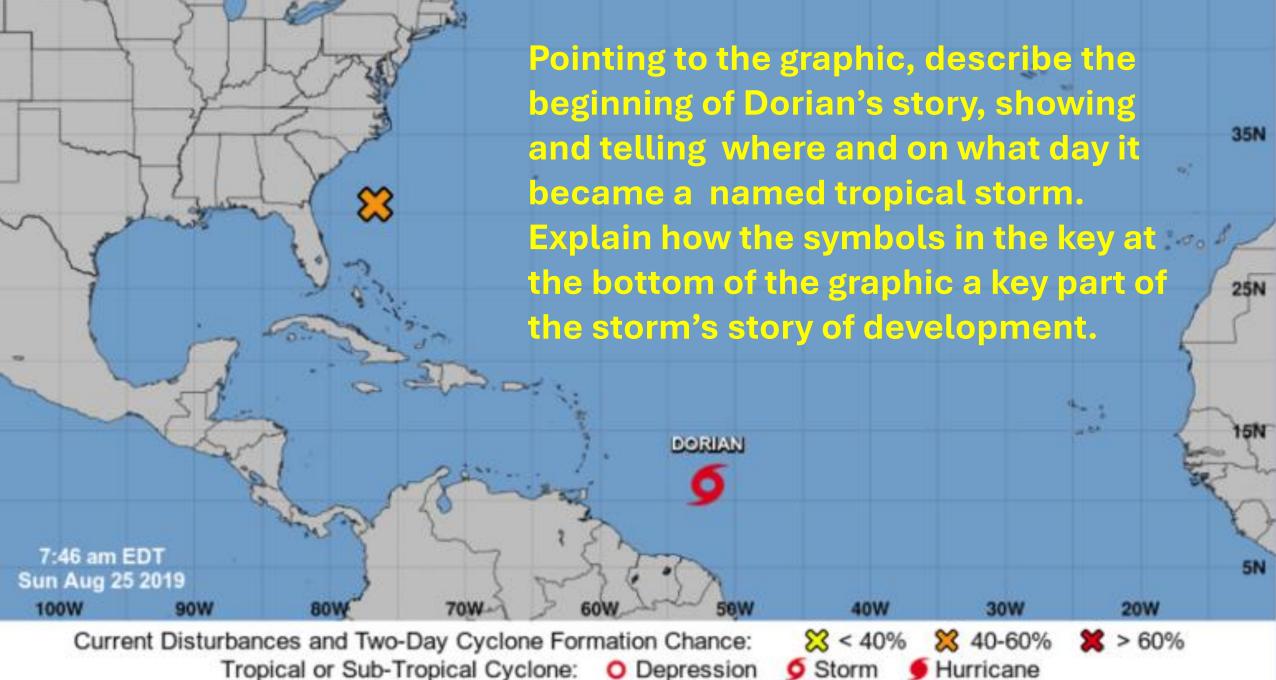

# **Tropical Storm Dorian**

Sunday August 25, 2019 8 AM AST Intermediate Advisory 4A NWS National Hurricane Center

## Current information: x

Center location 11.1 N 52.1 W Maximum sustained wind 40 mph Movement W at 13 mph

## Forecast positions:

● Tropical Cyclone ◆ Post/Potential TC
Sustained winds: D < 39 mph
S 39-73 mph H 74-110 mph M > 110 mph