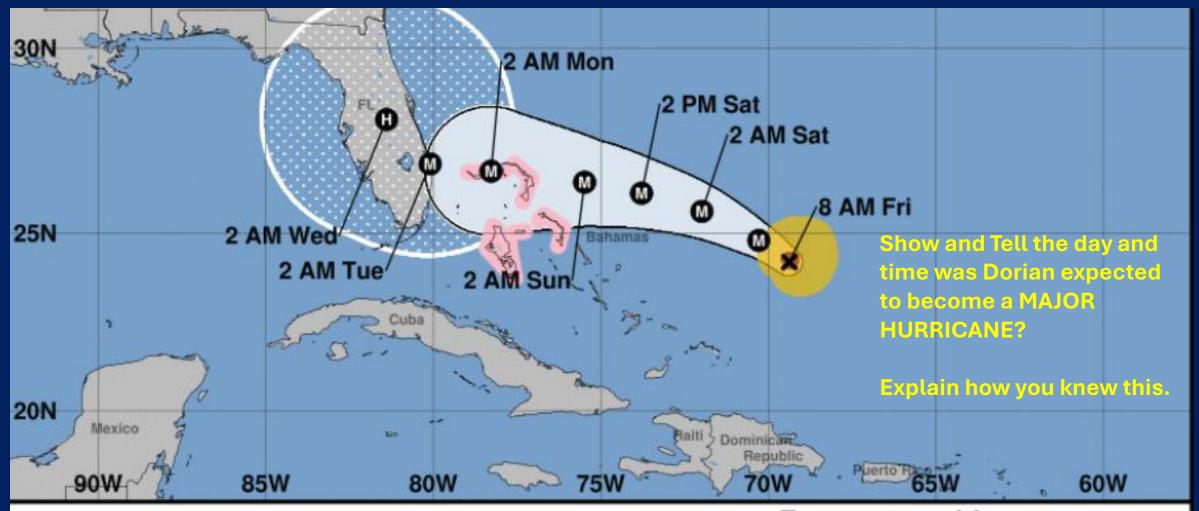

### **Hurricane Dorian**

Friday August 30, 2019 8 AM AST Intermediate Advisory 24A NWS National Hurricane Center

## Current information: x

Center location 24.2 N 69.4 W Maximum sustained wind 110 mph Movement NW at 12 mph

## Forecast positions:

● Tropical Cyclone ◆ Post/Potential TC Sustained winds: D < 39 mph S 39-73 mph H 74-110 mph M > 110 mph