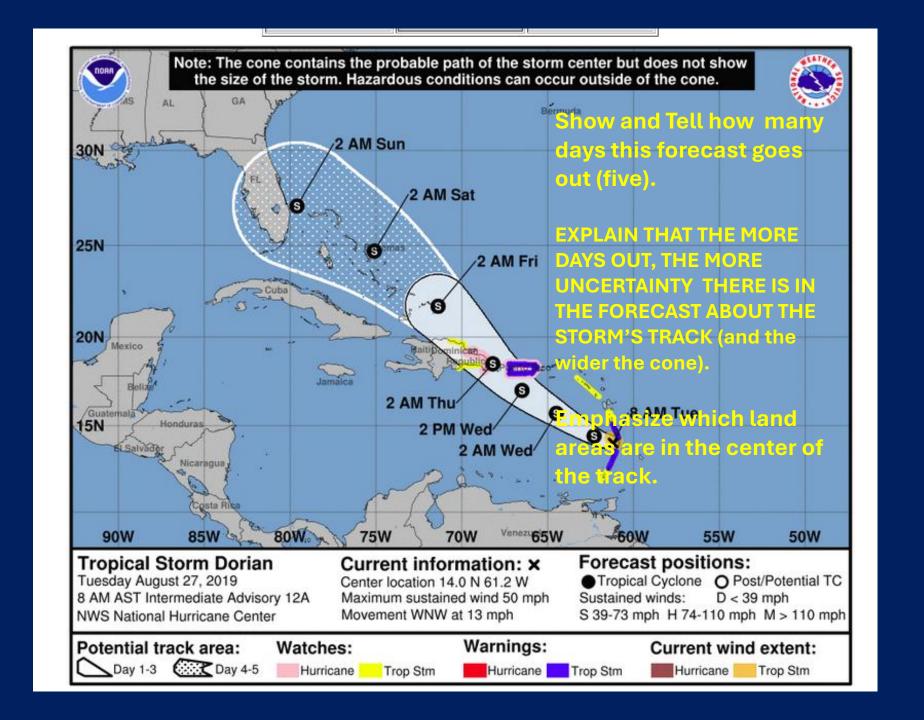

# **Tropical Storm Dorian**

Sunday August 25, 2019 8 AM AST Intermediate Advisory 4A NWS National Hurricane Center

## Current information: x

Center location 11.1 N 52.1 W Maximum sustained wind 40 mph Movement W at 13 mph

## Forecast positions:

● Tropical Cyclone ◆ Post/Potential TC
Sustained winds: D < 39 mph
S 39-73 mph H 74-110 mph M > 110 mph