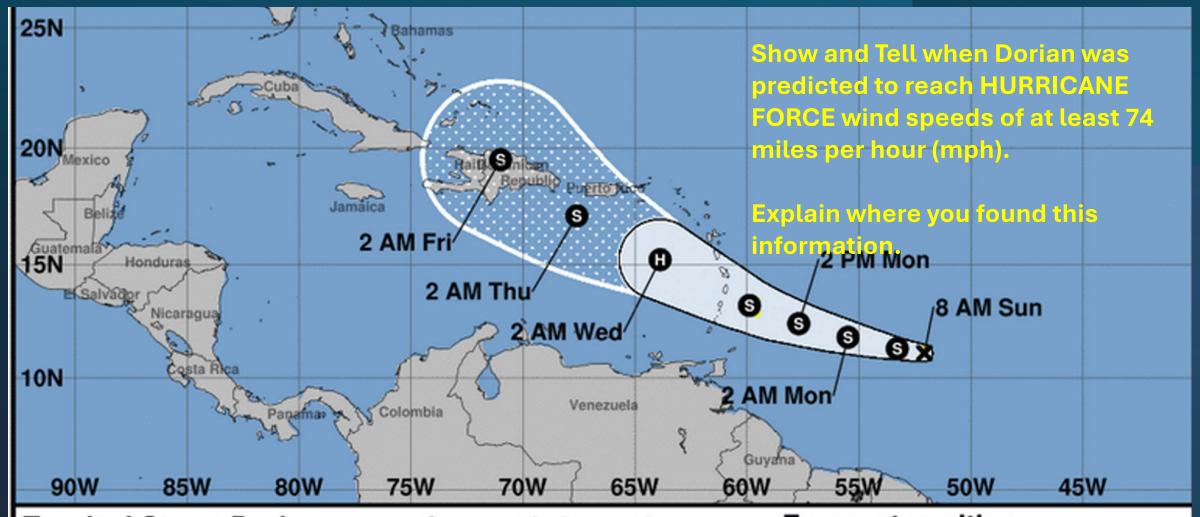

### **Hurricane Dorian**

Friday August 30, 2019 8 AM AST Intermediate Advisory 24A NWS National Hurricane Center

## Current information: x

Center location 24.2 N 69.4 W Maximum sustained wind 110 mph Movement NW at 12 mph

## Forecast positions:

● Tropical Cyclone ◆ Post/Potential TC Sustained winds: D < 39 mph S 39-73 mph H 74-110 mph M > 110 mph